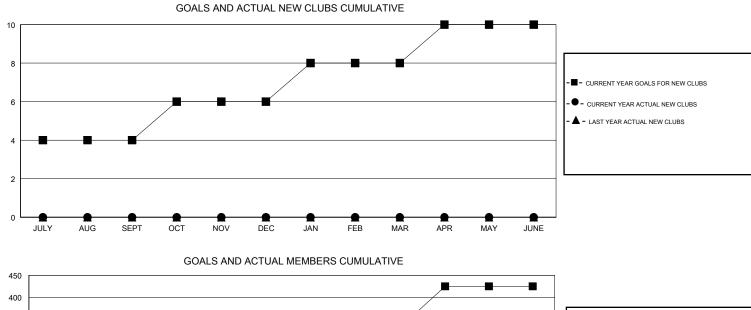

## VENKATA S RAJU DANTULURI GMT:

| GMT: VENKATA S RAJU DANTULURI |               |           |               | ION INDIA                        |                           |                         | GMT CA                                             |  |
|-------------------------------|---------------|-----------|---------------|----------------------------------|---------------------------|-------------------------|----------------------------------------------------|--|
|                               | Club          | S         |               | Members<br>RESULTS FOR 2018-2019 |                           |                         |                                                    |  |
|                               | RESULTS FOR   | 2018-2019 |               |                                  |                           |                         |                                                    |  |
| QUARTER                       | NEW CLUB GOAL | NEW CLUBS | DROPPED CLUBS | QUARTER                          | MEMBER GROWTH NET<br>GOAL | MEMBER GROWTH<br>ACTUAL | DROPPED<br>MEMBERS ACTUAL<br>(including transfers) |  |
| JULY/AUG/SEPT                 | 4             | 0         | 0             | JULY/AUG/SEPT                    | 155                       | 29                      | 14                                                 |  |
| OCT/NOV/DEC                   | 2             | 0         | 0             | OCT/NOV/DEC                      | 90                        | 0                       | 0                                                  |  |
| JAN/FEB/MAR                   | 2             | 0         | 0             | JAN/FEB/MAR                      | 90                        | 0                       | 0                                                  |  |
| APR/MAY/JUNE                  | 2             | 0         | 0             | APR/MAY/JUNE                     | 90                        | 0                       | 0                                                  |  |