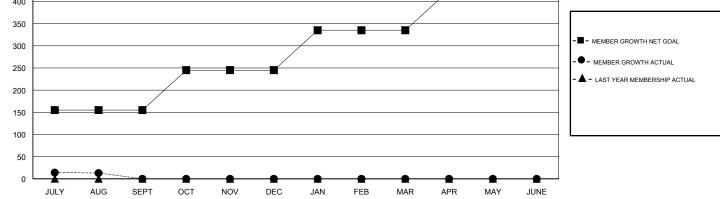

## VENKATA S RAJU DANTULURI GMT:

| GMT: VENKATA S RAJU DANTULURI |               |           |               | ION INDIA                        |                           |                         | GMT CA                                             |  |
|-------------------------------|---------------|-----------|---------------|----------------------------------|---------------------------|-------------------------|----------------------------------------------------|--|
|                               | Club          | S         |               | Members<br>RESULTS FOR 2018-2019 |                           |                         |                                                    |  |
|                               | RESULTS FOR   | 2018-2019 |               |                                  |                           |                         |                                                    |  |
| QUARTER                       | NEW CLUB GOAL | NEW CLUBS | DROPPED CLUBS | QUARTER                          | MEMBER GROWTH NET<br>GOAL | MEMBER GROWTH<br>ACTUAL | DROPPED<br>MEMBERS ACTUAL<br>(including transfers) |  |
| JULY/AUG/SEPT                 | 4             | 0         | 0             | JULY/AUG/SEPT                    | 155                       | 29                      | 14                                                 |  |
| OCT/NOV/DEC                   | 2             | 0         | 0             | OCT/NOV/DEC                      | 90                        | 0                       | 0                                                  |  |
| JAN/FEB/MAR                   | 2             | 0         | 0             | JAN/FEB/MAR                      | 90                        | 0                       | 0                                                  |  |
| APR/MAY/JUNE                  | 2             | 0         | 0             | APR/MAY/JUNE                     | 90                        | 0                       | 0                                                  |  |